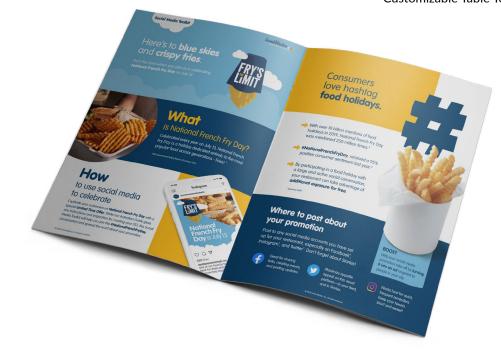

# **PROJECT**

National French Fry Day Promotion

### GOAL

Create promotional pieces to encourage foodservice professionals to use Lamb Weston®'s frozen potatoes/fries in their restaurants.

# **PROMO PIECES**

Table Tents Social Toolkit Stickers Coasters

Activation Guide Comment Cards

**Customizable Table Tent** 

California Walnuts