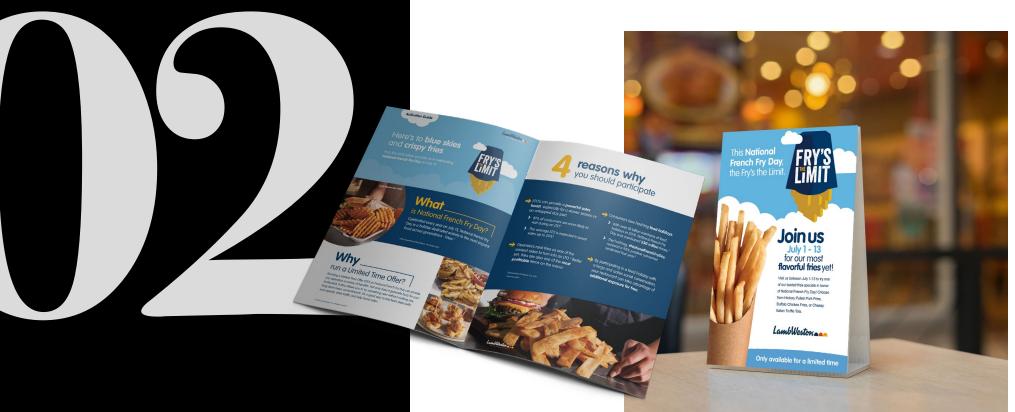

# **PROJECT**

National French Fry Day Promotion

### GOAL

Create promotional pieces to encourage foodservice professionals to use Lamb Weston®'s frozen potatoes/fries in their restaurants.

# **PROMO PIECES**

Table Tents Social Toolkit Stickers Coasters

Activation Guide Comment Cards

**Customizable Table Tent** 

California Walnuts